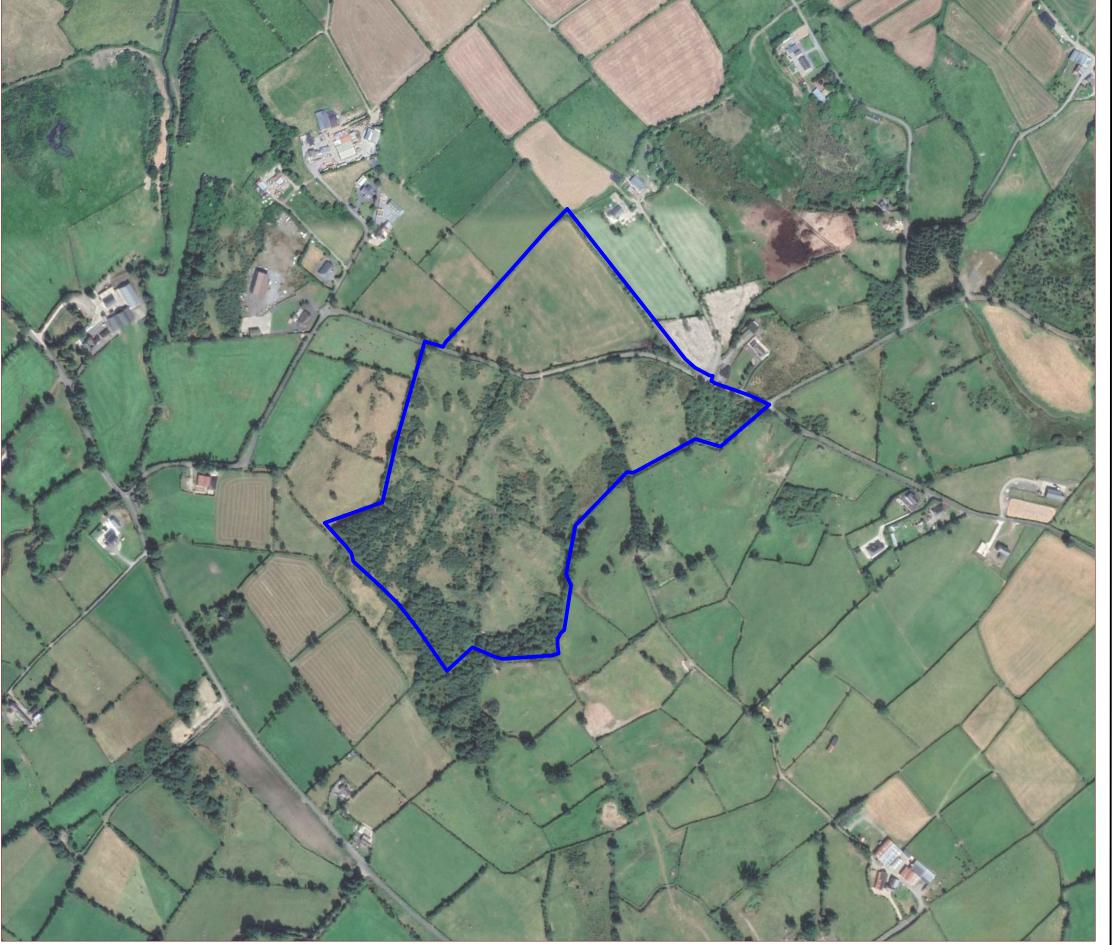

OSI © Licence: EN 0062822 - Prepared Using ITM

OSI © Licence: EN 0062822 - Prepared Using ITM

Legend: Replant Land Location Galetech Energy Services, Clondargan, Stradone, Co. Cavan Job Title: White Hill Wind Farm White Hill Wind Ltd Alternative Forestry Re-Plant Lands Option RP2 Orawing No.:
WTH\_PAS\_EIAR\_011 30/10/2022 (A3) 1:5000 S.C