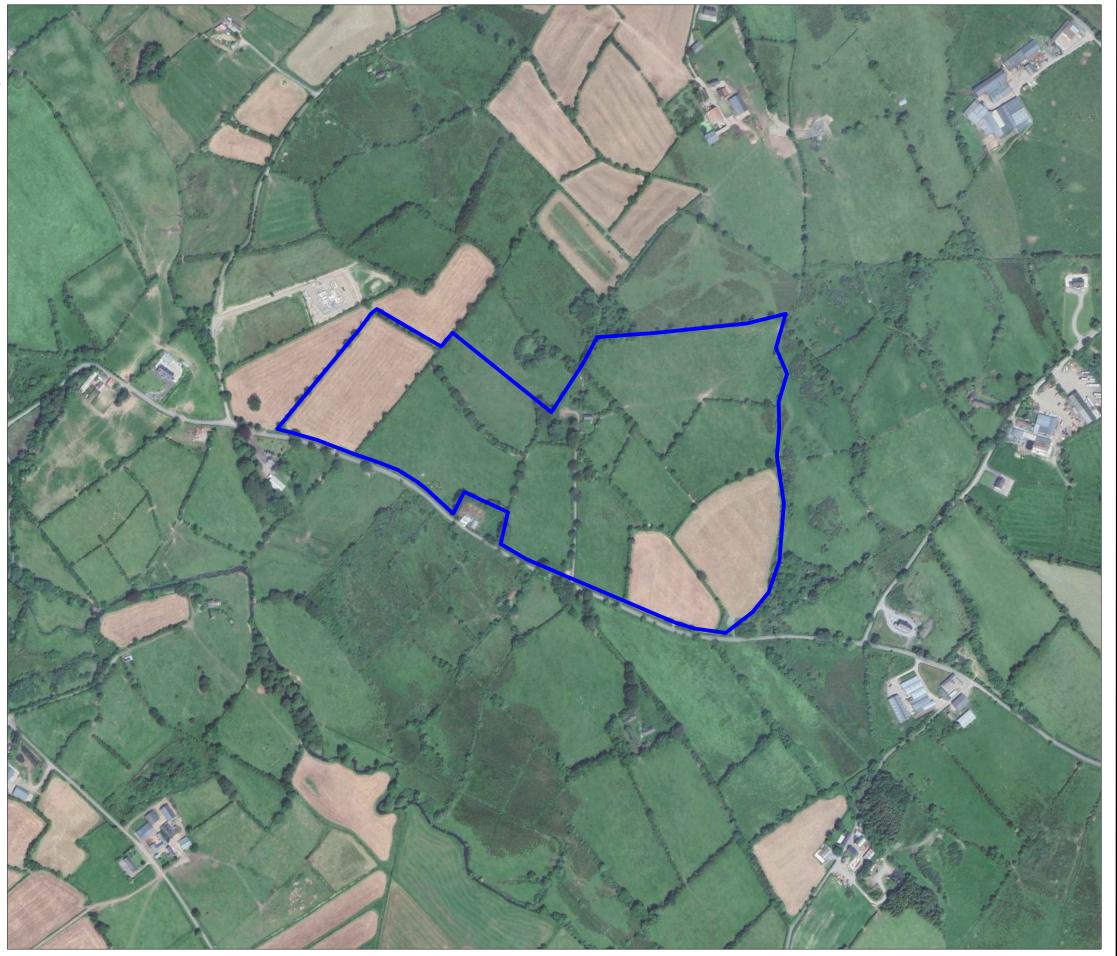

OSI © Licence: EN 0062822 - Prepared Using ITM

OSI © Licence: EN 0062822 - Prepared Using ITM

Legend: Replant Land Location Galetech Energy Services, Clondargan, Stradone, Co. Cavan Job Title: White Hill Wind Farm White Hill Wind Ltd Alternative Forestry Re-Plant Lands Option RP2 Orawing No.:
WTH\_PAS\_EIAR\_011 30/10/2022 (A3) 1:5000 S.C