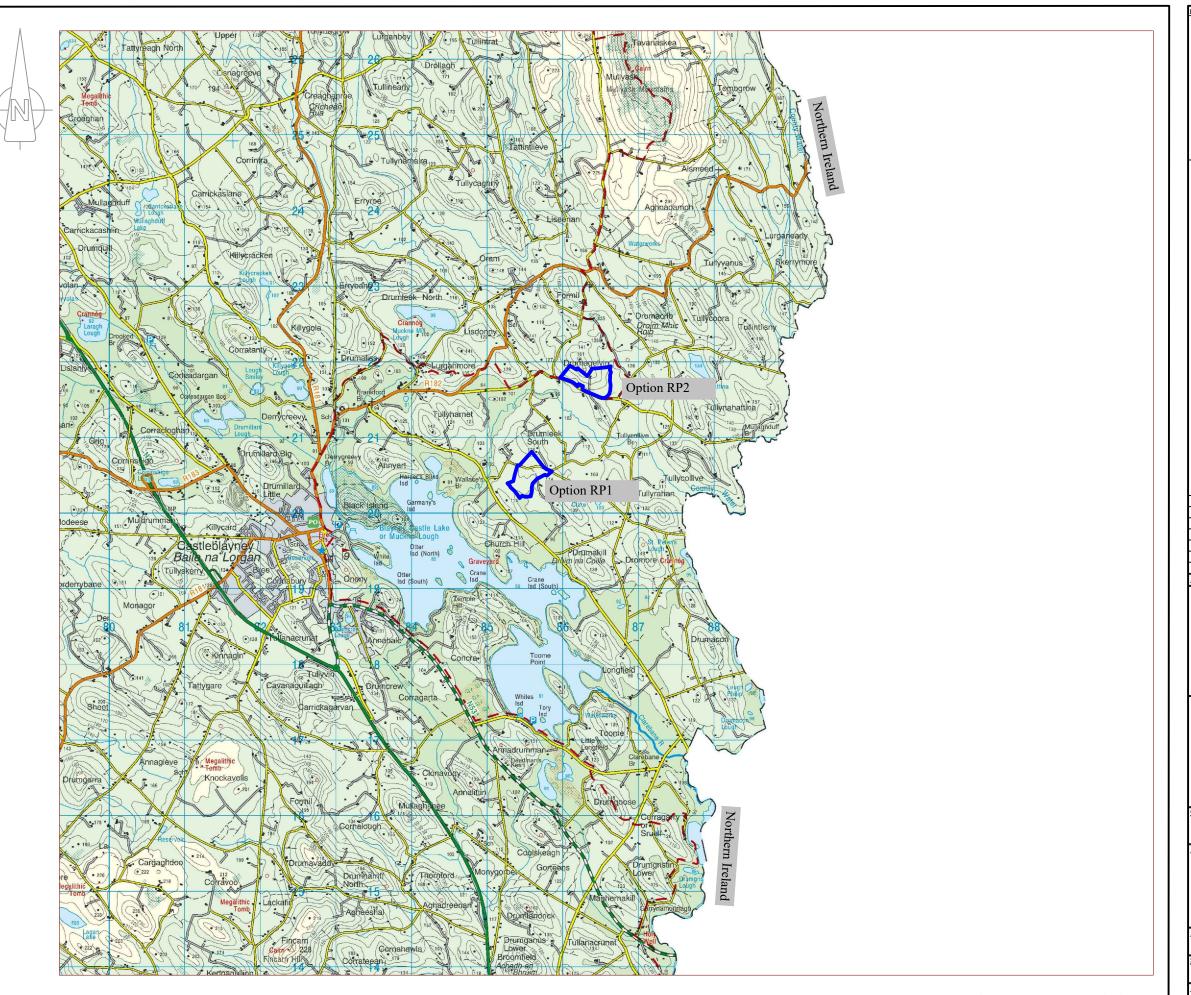

OSI © Licence: EN 0062822 - Prepared Using ITM

OSI © Licence: EN 0062822 - Prepared Using ITM

Legend: Replant Land Location Galetech Energy Services, Clondargan, Stradone, Co. Cavan Job Title: White Hill Wind Farm White Hill Wind Ltd Alternative Forestry Re-Plant Lands Option RP2 Orawing No.:
WTH\_PAS\_EIAR\_011 30/10/2022 (A3) 1:5000 S.C