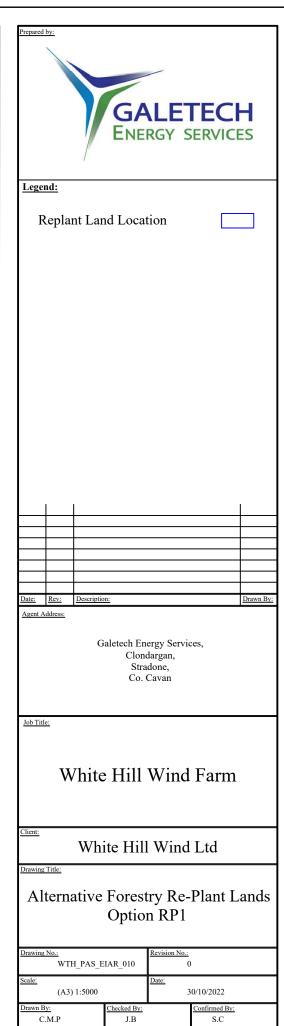

OSI © Licence: EN 0062822 - Prepared Using ITM

OSI © Licence: EN 0062822 - Prepared Using ITM

Legend: Replant Land Location Galetech Energy Services, Clondargan, Stradone, Co. Cavan Job Title: White Hill Wind Farm White Hill Wind Ltd Alternative Forestry Re-Plant Lands Option RP2 Orawing No.:
WTH\_PAS\_EIAR\_011 30/10/2022 (A3) 1:5000 S.C